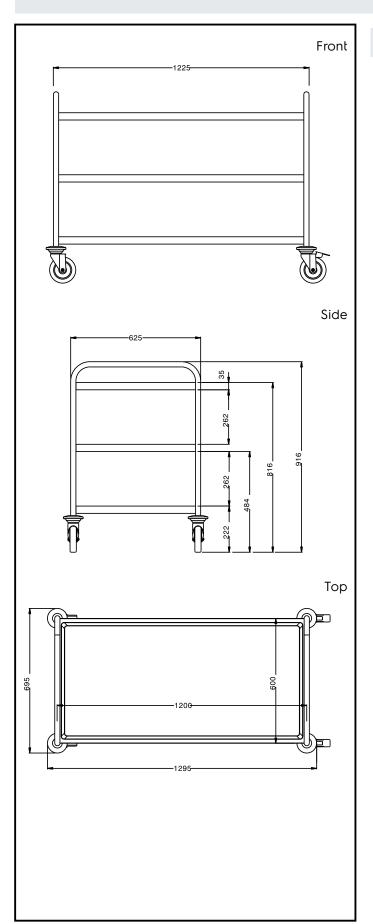

### Item No.

Constructed in 304 AISI stainless steel. Framework in mm25 tubing, completely welded. Seamless, sound-absorbing, shelves with double-folded edges. Shelves are welded to the framework. The handles are an extension of the load-bearing frame. N. 4 swivelling castors, two with brakes, mm125 in diameter, fitted with plastic bumpers. Shelves size mm1200x600. Load capacity: 150 kg, uniformly distributed.

#### **Main Features**

- Framework in 25 mm tubing, completely welded.
- Load capacity of 150 kg uniformly distributed.
- Seamless sound-absorbing shelves with double-folded edges welded to the framework.
- Shelves size 1200x600 mm.
- Strong, ergonomic handle is an extension of the load-bearing frame.
- 4 pivoting Ø 125 mm wheels, 2 of which with brakes, fitted with plastic bumpers

## **Key Information:**

External dimensions, Width:

361210 (STR123WH)1295 mmExternal dimensions, Depth:695 mmExternal dimensions, Height:975 mmWheel material:Zinc platedWheel diameter:Ø 125Net weight:30 kg