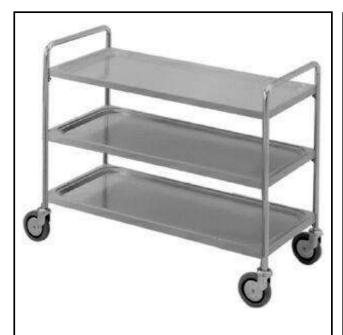

## Service Trolleys Three Tier Service Trolley with Handle 1200 mm

| ITEM #  |  |  |
|---------|--|--|
| MODEL # |  |  |
| NAME #  |  |  |
|         |  |  |
| SIS #   |  |  |
| AIA#    |  |  |

361210 (STR123WH)

3-tier Service Trolley with handle 1200mm

# Service Trolleys Three Tier Service Trolley with Handle 1200 mm

Service Trolleys Three Tier Service Trolley with Handle 1200 mm